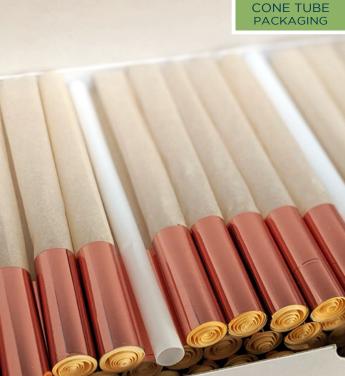

# **BULK PRE-ROLLED CONE TUBES**

.09¢

**Premium custom** cones shipped in convenient and secure bulk boxes

(109mm ships 800 per box, 84mm and 98 mm ships 1.000 to a box)

AVAILABLE CONE SIZES: 84mm, 98mm, 109mm Filter Tip Size: 26mm

| 4,000                                                                           | .28¢ |  |  |  |
|---------------------------------------------------------------------------------|------|--|--|--|
| 5,000                                                                           | .27¢ |  |  |  |
| 10,000                                                                          | .22¢ |  |  |  |
| 25,000                                                                          | .18¢ |  |  |  |
| 50,000                                                                          | .12¢ |  |  |  |
| 100,000                                                                         | .11¢ |  |  |  |
| 250,000                                                                         | .10¢ |  |  |  |
| 500,000                                                                         | .09¢ |  |  |  |
| PRICES INCLUDE:<br>FREE Air Shipping<br>FREE Graphic Design<br>FREE Display Box |      |  |  |  |