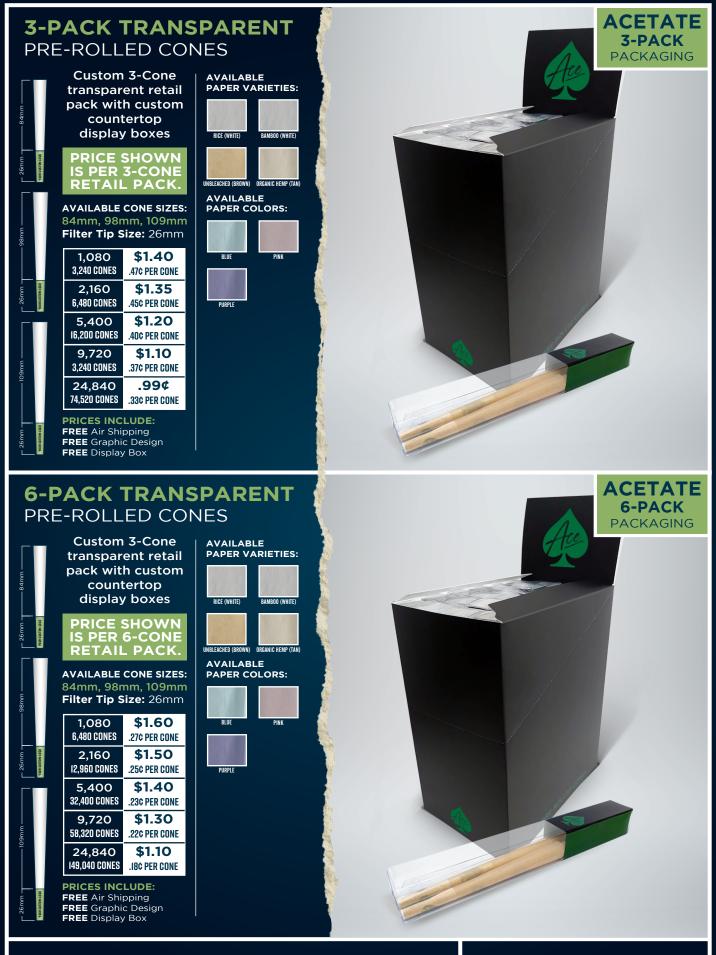

#### **PRINTED CONES**

We offer printed pre-rolled cones so you can have your own design and logo printed right on the paper. We can do any design on any style paper. We can also print any color paper cone you can dream up. Don't want to pay extra for colored cones? We've got you covered with stock Pink, Blue and Purple paper - without a minimum order, and a .03¢ up charge! AVAILABLE CONE SIZES: 84mm, 98mm, 109mm Filter Tip Size: 26mm

| 10,000  | .35¢ |
|---------|------|
| 25,000  | .25¢ |
| 50,000  | .19¢ |
| 100,000 | .17¢ |

Add the above price to your choice of cone / packaging.