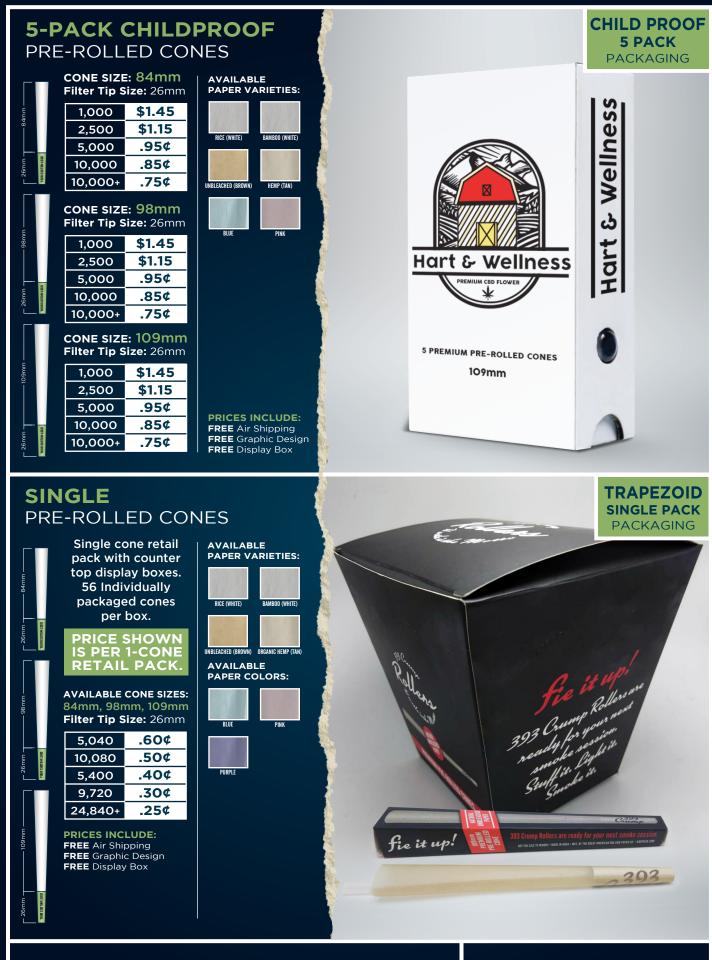

#### **PRINTED CONES**

We offer printed pre-rolled cones so you can have your own design and logo printed right on the paper. We can do any design on any style paper. We can also print any color paper cone you can dream up. Don't want to pay extra for colored cones? We've got you covered with stock Pink, Blue and Purple paper - without a minimum order, and a .03¢ up charge! AVAILABLE CONE SIZES: 84mm, 98mm, 109mm Filter Tip Size: 26mm

| 10,000  | .35¢ |
|---------|------|
| 25,000  | .25¢ |
| 50,000  | .19¢ |
| 100,000 | .17¢ |

Add the above price to your choice of cone / packaging.