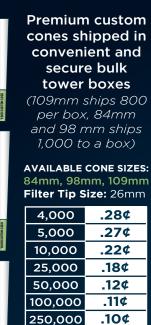

# **BULK PRE-ROLLED CONE TUBES**

.09¢

**Premium custom** cones shipped in convenient and secure bulk boxes

(109mm ships 800 per box, 84mm and 98 mm ships 1.000 to a box)

AVAILABLE CONE SIZES: 84mm, 98mm, 109mm Filter Tip Size: 26mm

| 4,000                                                                           | .28¢ |  |  |  |
|---------------------------------------------------------------------------------|------|--|--|--|
| 5,000                                                                           | .27¢ |  |  |  |
| 10,000                                                                          | .22¢ |  |  |  |
| 25,000                                                                          | .18¢ |  |  |  |
| 50,000                                                                          | .12¢ |  |  |  |
| 100,000                                                                         | .11¢ |  |  |  |
| 250,000                                                                         | .10¢ |  |  |  |
| 500,000                                                                         | .09¢ |  |  |  |
| PRICES INCLUDE:<br>FREE Air Shipping<br>FREE Graphic Design<br>FREE Display Box |      |  |  |  |