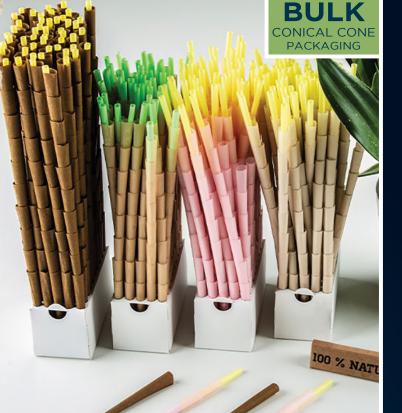

## **BULK PRE-ROLLED CONES**

500,000 PRICES INCLUDE: FREE Air Shipping FREE Graphic Design FREE Display Box

UNBLEACHED (BROWN) ORGANIC HEMP (TAN) AVAILABLE PAPER COLORS:

**PIIRPIF** 

# **BULK PRE-ROLLED CONE TUBES**

.09¢

**Premium custom** cones shipped in convenient and secure bulk boxes

(109mm ships 800 per box, 84mm and 98 mm ships 1.000 to a box)

AVAILABLE CONE SIZES: 84mm, 98mm, 109mm Filter Tip Size: 26mm