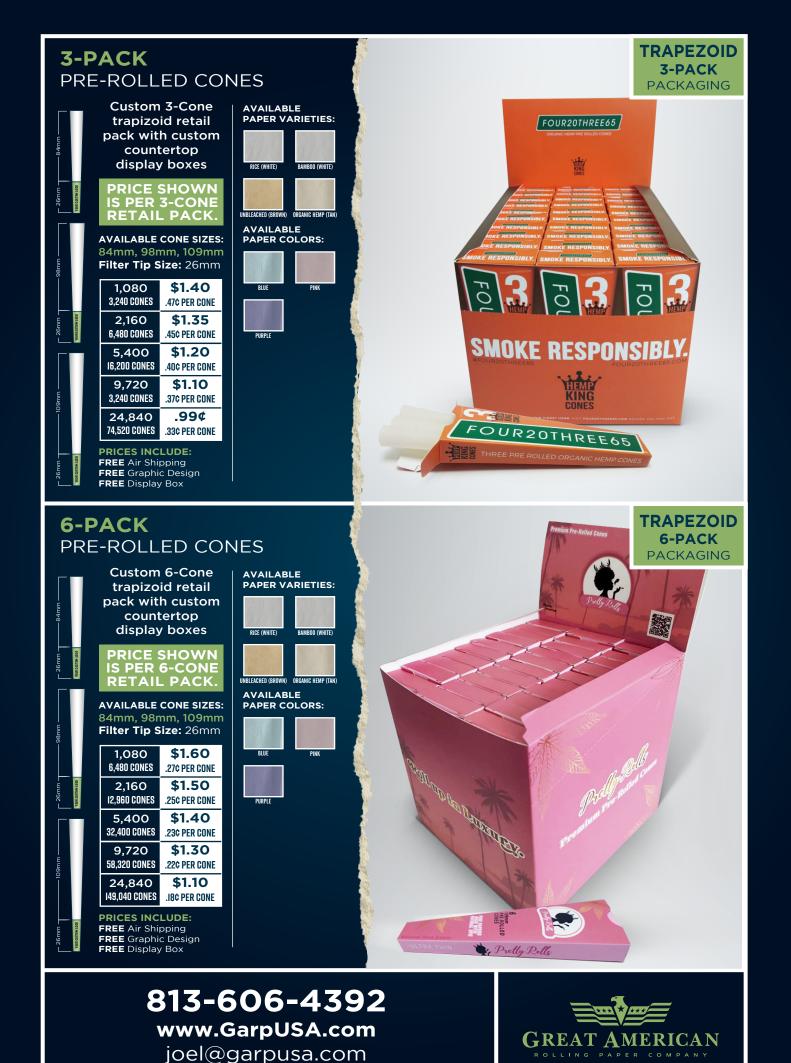

#### **PRINTED CONES**

We offer printed pre-rolled cones so you can have your own design and logo printed right on the paper. We can do any design on any style paper. We can also print any color paper cone you can dream up. Don't want to pay extra for colored cones? We've got you covered with stock Pink, Blue and Purple paper - without a minimum order, and a .03¢ up charge! AVAILABLE CONE SIZES: 84mm, 98mm, 109mm Filter Tip Size: 26mm

| 10,000  | .35¢ |
|---------|------|
| 25,000  | .25¢ |
| 50,000  | .19¢ |
| 100,000 | .17¢ |

Add the above price to your choice of cone / packaging.

#### **COLORED CONES**

Do you have a specific color cone in mind? We can do that too. Custom colors work just like printed cones. Simply add the printed cone price, and pick your color!

813-606-4392 www.GarpUSA.com joel@garpusa.com